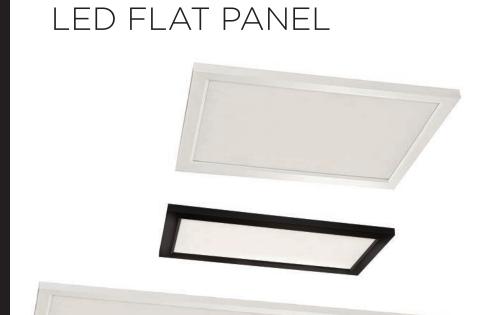

## **Lugano LED Linear Flat Panels LGNL Series**

## **Features**

This ultra low profile design provides a dramatic look and features an edge-lit light panel construction. Products can be used in various applications including corridors, bath, hallway, kitchen and anywhere general lighting is needed. Fixture mounts to standard junction box (not included).