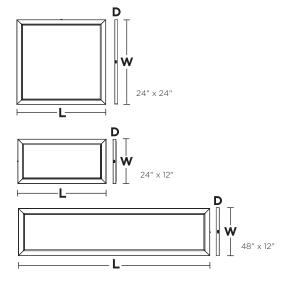

# **Ordering Information:**

|                 | Delivered       |     |        |                   |     |     |      |
|-----------------|-----------------|-----|--------|-------------------|-----|-----|------|
| Black           | White           | LED | Lumens | Adjustable CCT    | L   | W   | D    |
| LGNL2412LAJD4BK | LGNL2412LAJD4WH | 25W | 1870   | 3000K/4000K/5000K | 24" | 12" | 3/4" |
| LGNL2424LAJD4BK | LGNL2424LAJD4WH | 30W | 3550   | 3000K/4000K/5000K | 24" | 24" | 3/4" |
| LGNL4812LAJD4BK | LGNL4812LAJD4WH | 40W | 3550   | 3000K/4000K/5000K | 48" | 12" | 3/4" |