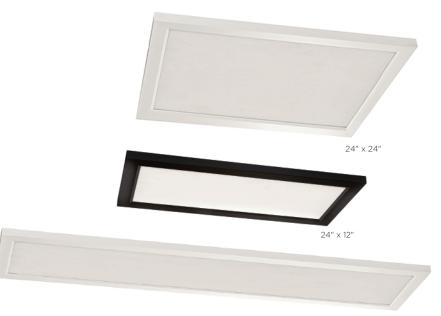

## **Features**

This ultra low profile design provides a dramatic look and features an edge-lit light panel construction. Products can be used in various applications including corridors, bath, hallway, kitchen and anywhere general lighting is needed. Fixture mounts to standard junction box (not included).

#### **Finish**

Black or White finish.

# **Ordering Information:**

|                 | Delivered       |     |        |                   |     |     |      |
|-----------------|-----------------|-----|--------|-------------------|-----|-----|------|
| Black           | White           | LED | Lumens | Adjustable CCT    | L   | W   | D    |
| LGNL2412LAJD4BK | LGNL2412LAJD4WH | 25W | 1870   | 3000K/4000K/5000K | 24" | 12" | 3/4" |
| LGNL2424LAJD4BK | LGNL2424LAJD4WH | 30W | 3550   | 3000K/4000K/5000K | 24" | 24" | 3/4" |
| LGNL4812LAJD4BK | LGNL4812LAJD4WH | 40W | 3550   | 3000K/4000K/5000K | 48" | 12" | 3/4" |